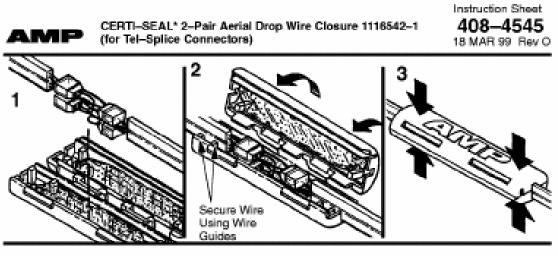

## **CERTI-SEAL 2** Pair Aerial Closure

The CERTI-SEAL cold applied joint closure is designed for the protection of joints or cable sheath damage in two pair customer aerial drop leads. CERTI-SEAL is quick to install, easy to use and requires no special tools. CERTI-SEAL prevents water ingress by using non-flowing gel under pressure. The closure provides easy and clean re-entry with no additional parts or cost.

## **Part Number** 0-1116542-1

**Description** CERTI-SEAL 2PR AERIAL CLOSURE

## Installation Instruction

AMP Incorporated, Hamiltong, PA 17165 TOOLING ASSISTANCE CEMTER 1-680-723-1111 AMP FAX IPRODUCT INFO 1-680-523-6152: This AMP controlled document is subject to change. For latest restation call the AMP FAX number. ©Copyright 1996 by AMP Incorporated. All Fights Reserved. "Trademark