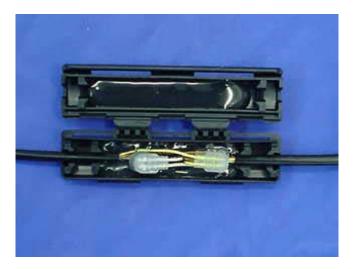

## **CERTI-SEAL 2** Pair Aerial Closure

The CERTI-SEAL cold applied joint closure is designed for the protection of joints or cable sheath damage in two pair customer aerial drop leads. CERTI-SEAL is quick to install, easy to use and requires no special tools. CERTI-SEAL prevents water ingress by using non-flowing gel under pressure. The closure provides easy and clean re-entry with no additional parts or cost.

## **Part Number** 0-1116542-1

**Description** CERTI-SEAL 2PR AERIAL CLOSURE