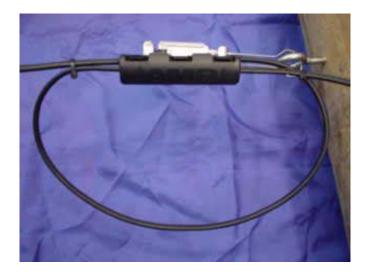

## **CERTI-SEAL 2** Pair Aerial Closure

The CERTI-SEAL cold applied joint closure is designed for the protection of joints or cable sheath damage in two pair customer aerial drop leads. CERTI-SEAL is quick to install, easy to use and requires no special tools. CERTI-SEAL prevents water ingress by using non-flowing gel under pressure. The closure provides easy and clean re-entry with no additional parts or cost.

## **Part Number** 0-1116542-1

**Description** CERTI-SEAL 2PR AERIAL CLOSURE