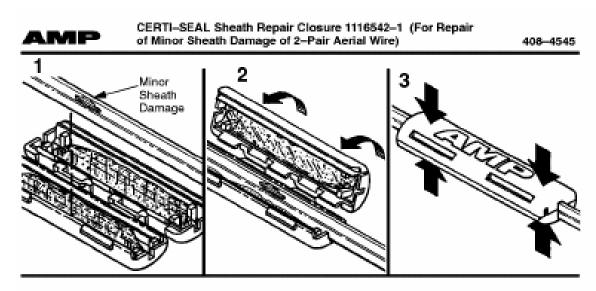

## **CERTI-SEAL 2** Pair Aerial Closure

The CERTI-SEAL cold applied joint closure is designed for the protection of joints or cable sheath damage in two pair customer aerial drop leads. CERTI-SEAL is quick to install, easy to use and requires no special tools. CERTI-SEAL prevents water ingress by using non-flowing gel under pressure. The closure provides easy and clean re-entry with no additional parts or cost.

## **Part Number** 0-1116542-1

**Description** CERTI-SEAL 2PR AERIAL CLOSURE

## Installation Instruction

AMP Incorporated, Hamiltong, PA 17165 TOOLING ASSISTANCE CEMTER 1-680-723-1111 AMP FAX IPRODUCT INFO 1-680-523-6152: This AMP controlled document is subject to change. For latest restation call the AMP FAX number. ©Copyright 1996 by AMP Incorporated. All Fights Reserved. "Trademark